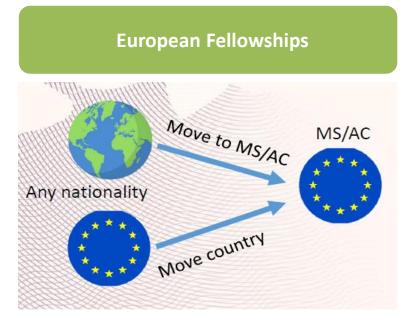

## MSCA PF 2023: European Fellowships

- Open to all nationalities
- Mobility rule applies: no more than 12/36 months in the host country prior to 13/09/2023
- Researchers with PhD and not more than 8 years of research experience (13/09/20232) can apply
- Exceptions apply (maternity leave, career breaks, time outside of EU ...)
- Project carried out at a European Beneficiary /Host Institution (based in a Member State or Associated Country to Horizon Europe)
- Possibility to carry out secondments worldwide
- 12-24 months duration
- Possibility to have a placement at the end of the fellowship in Europe (+ 6 months)