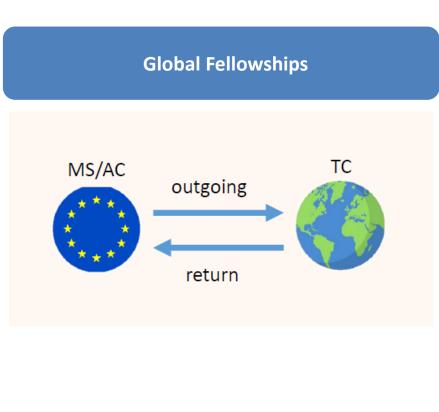

## MSCA PF 2023: Global Fellowships

- Consists of an outgoing phase outside of Europe (Third Country, 12-24 months – Associated Partner) and a final incoming phase in Europe, at the host institution (Beneficiary, 12 months)
- Open to EU/AC nationals or long-term residents in Europe
- Researchers with PhD and not more than 8 years of research experience (13/09/2023) can apply
- Exceptions apply (maternity leave, career breaks, time outside of EU ...)
- Mobility rule applies in Third Country (not more than 12/36 months prior to 13/09/2023)
- 24-36 months duration
- Possibility to carry out secondments in the outgoing phase
- Possibility to have a placement at the end of the fellowship in Europe (+ 6 months)