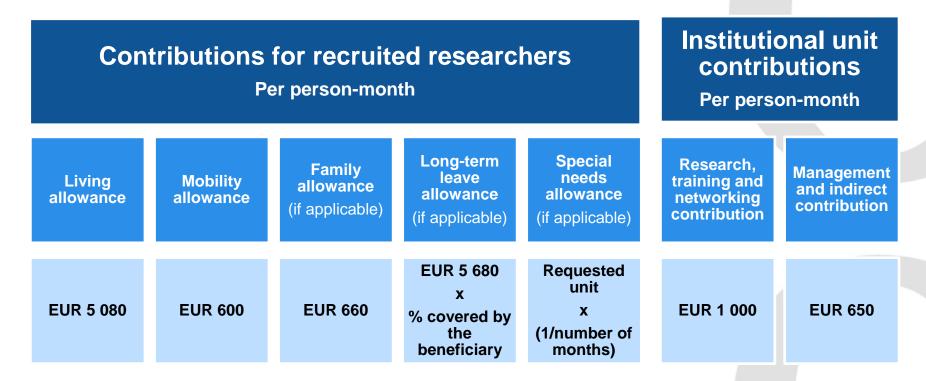

## MSCA HEU: Allowances novelties in HE

A living allowance to cover personnel costs for the employment of researchers with full social security coverage

A mobility allowance to cover additional, private mobilityrelated costs, e.g. travel and accommodation costs. A family allowance to contribute to mobility-related costs of researchers with family obligations which can be granted during the project (increased from 500 to 660€).

A long-term leave allowance to cover personnel costs incurred by the beneficiaries in case of the researchers' leave, including maternity, paternity, parental, sick or special leave, during the project lifetime. A special needs allowance to contribute to the additional costs for the acquisition of special needs items and services for researchers with disabilities, e.g. assistance by third persons, adaptation of work environment, additional travel/transportation costs, up to 60.000€/researcher during the project life-time.

## MSCA PF 2023: EF Example

|                                                                                                                                         | Researcher                             | Unit Cost (pe         | rson/month)         | n) Institutional Unit Cost (P/N                                                                      |                          |  |  |  |
|-----------------------------------------------------------------------------------------------------------------------------------------|----------------------------------------|-----------------------|---------------------|------------------------------------------------------------------------------------------------------|--------------------------|--|--|--|
| MSCA                                                                                                                                    | Living<br>Allowance*                   | Mobility<br>Allowance | Family<br>Allowance | Research, training and networking                                                                    | Management and overheads |  |  |  |
| IF                                                                                                                                      | 5.080                                  | 600                   | 660                 | 660 1.000 650                                                                                        |                          |  |  |  |
| IF ES                                                                                                                                   | 4.638,04                               | 600                   | 660                 | 660 1.000 650                                                                                        |                          |  |  |  |
| IF 24 months ES                                                                                                                         | 111.312,96 14.400 15.840 24.000 15.600 |                       |                     |                                                                                                      |                          |  |  |  |
| TOTAL IF 2 years                                                                                                                        |                                        |                       | 181.1               | 52,96€                                                                                               |                          |  |  |  |
| <ul> <li>RESEARCHER UNIT COST</li> <li>Living Allowance:</li> <li>CCC: country correction factor applies (host country) 91,3</li> </ul> |                                        |                       | Resear<br>• Purch   | UCIONAL UNIT COST<br>ch, training and networ<br>nase of material, organis<br>ts, payment of conferen | sation and travel to     |  |  |  |

## Management and overheads:

Indirect costs for institutions