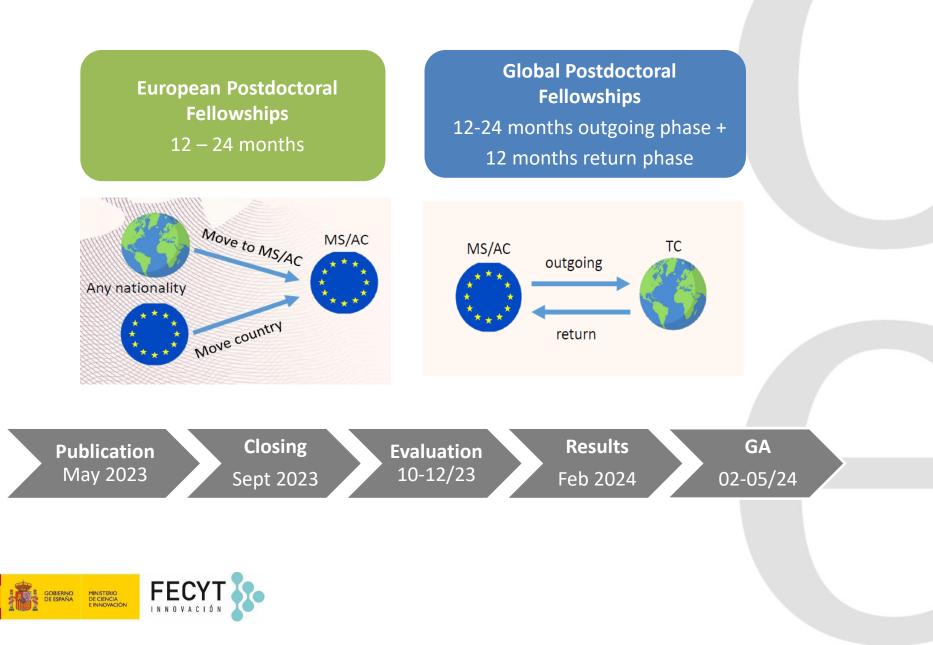

## MSCA PF 2023: two options, 260,47 M€

## MSCA PF 2023: European Fellowships

- Open to all nationalities
- Mobility rule applies: no more than 12/36 months in the host country prior to 13/09/2023
- Researchers with PhD and not more than 8 years of research experience (13/09/20232) can apply
- Exceptions apply (maternity leave, career breaks, time outside of EU ...)
- Project carried out at a European Beneficiary /Host Institution (based in a Member State or Associated Country to Horizon Europe)
- Possibility to carry out secondments worldwide
- 12-24 months duration
- Possibility to have a placement at the end of the fellowship in Europe (+ 6 months)

## MSCA PF 2023: Global Fellowships

- Consists of an outgoing phase outside of Europe (Third Country, 12-24 months – Associated Partner) and a final incoming phase in Europe, at the host institution (Beneficiary, 12 months)
- Open to EU/AC nationals or long-term residents in Europe
- Researchers with PhD and not more than 8 years of research experience (13/09/2023) can apply
- Exceptions apply (maternity leave, career breaks, time outside of EU ...)
- Mobility rule applies in Third Country (not more than 12/36 months prior to 13/09/2023)
- 24-36 months duration
- Possibility to carry out secondments in the outgoing phase
- Possibility to have a placement at the end of the fellowship in Europe (+ 6 months)